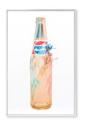

(Framed)

(Framed)

Ali Eckert 1963 *Ice (Cyan)*, 2023 Signed and dated Mixed media painting on canvas 80 x 80 cm. 31 1/2 x 31 1/2 in. \_\_\_ 83 x 83 cm. 32 5/8 x 32 5/8 in.

€ 5,200.00

Ali Eckert 1963 Pepsi (Orange), 2023 Signed and dated Mixed media painting on canvas 90 x 60 cm. 35 3/8 x 23 5/8 in. \_\_\_\_ 93 x 63 cm.