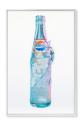

36 5/8 x 24 3/4 in. (Framed)

Ali Eckert 1963 Pepsi Cola (Cyan), 2023 Signed and dated Mixed media painting on canvas 90 x 60 cm. 35 3/8 x 23 5/8 in. \_\_\_\_

93 x 63 cm. 36 5/8 x 24 3/4 in. (Framed)

€ 4,900.00

€ 4,900.00

Ali Eckert 1963 Phillips 66 (Orange), 2023 Signed and dated Mixed media painting on canvas 80 x 80 cm. 31 1/2 x 31 1/2 in. \_\_\_\_

83 x 83 cm. 32 5/8 x 32 5/8 in. (Framed)

Hyacinthe Ouattara 1981 Fragility I, 2024 Crochet, ink on fabric, ribbons, nails, and cotton threads 70 x 58 cm. 27 1/2 x 22 7/8 in.