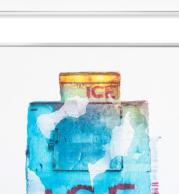

83 x 83 cm. 32 5/8 x 32 5/8 in. (Framed)

RONEWA

Ali Eckert 1963 *Ice (Cyan)*, 2023 Signed and dated Mixed media painting on canvas 80 x 80 cm. 31 1/2 x 31 1/2 in.

83 x 83 cm. 32 5/8 x 32 5/8 in. (Framed)