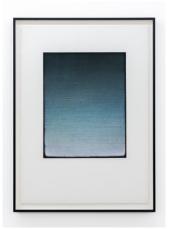

83 x 83 cm. 32 5/8 x 32 5/8 in. (Framed)

RONEWA

Ali Eckert 1963 *Ice (Cyan)*, 2023 Signed and dated Mixed media painting on canvas 80 x 80 cm. 31 1/2 x 31 1/2 in.

83 x 83 cm. 32 5/8 x 32 5/8 in. (Framed)