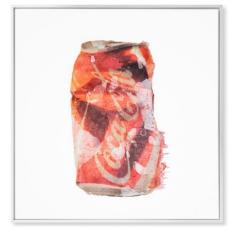

€ 5,200.00

€ 5,200.00

€ 4,900.00

Ali Eckert 1963 *Coca - Cola (Red)*, 2022 Signed and dated Mixed media painting on canvas 80 x 80 cm. 31 1/2 x 31 1/2 in.

83 x 83 cm. 32 5/8 x 32 5/8 in. (Framed)

Michael Dell 1960 An Angel at My Table, 2024 Signed and dated Acrylic on linen 115 x 90 cm. 45 1/4 x 35 3/8 in.