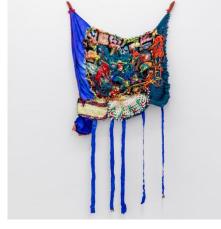

### Hyacinthe Ouattara 1981

Fragility II, 2024 Found textiles, threads, and indigo dyed fabric. 160 x 80 cm. 63 x 31 1/2 in.

Found textiles, threads, and indigo dyed 85 x 65 cm. 33 1/2 x 25 5/8 in.

Ali Eckert 1963 Pepsi Cola (Cyan), 2023 Signed and dated Mixed media painting on canvas 90 x 60 cm. 35 3/8 x 23 5/8 in.

> 93 x 63 cm. 36 5/8 x 24 3/4 in. (Framed)

Hyacinthe Ouattara 1981 Fragility I, 2024 fabric.

Potsdamer Straße 91 www.ronewa.com | 10785 Berlin, Germany contact@ronewa.com +49 30 77 37 87 30

€ 4,900.00

€ 3,500.00