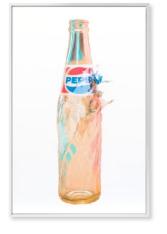

€ 4,000.00

Ali Eckert 1963 Pepsi (Orange), 2023 Signed and dated Mixed media painting on canvas 90 x 60 cm. 35 3/8 x 23 5/8 in. 93 x 63 cm.

36 5/8 x 24 3/4 in. (Framed)

Ali Eckert 1963 Phillips 66 (Orange), 2023 Signed and dated Mixed media painting on canvas 80 x 80 cm. 31 1/2 x 31 1/2 in.