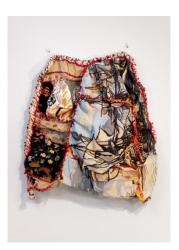

### Hyacinthe Ouattara 1981

Fragility II, 2024 Found textiles, threads, and indigo dyed fabric. 160 x 80 cm. 63 x 31 1/2 in.

Found textiles, threads, and indigo dyed 85 x 65 cm. 33 1/2 x 25 5/8 in.

Ali Eckert 1963 Pepsi Cola (Cyan), 2023 Signed and dated Mixed media painting on canvas 90 x 60 cm. 35 3/8 x 23 5/8 in.

> 93 x 63 cm. 36 5/8 x 24 3/4 in. (Framed)

Hyacinthe Ouattara 1981 Fragility I, 2024 fabric.

Potsdamer Straße 91 www.ronewa.com | 10785 Berlin, Germany contact@ronewa.com +49 30 77 37 87 30

€ 4,900.00

€ 3,500.00