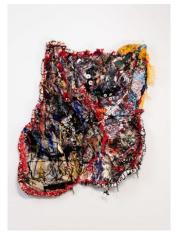

### Hyacinthe Ouattara 1981

Imagerie Intérieure (Interior Imagery), 2023 Reclaimed woven and knotted fabric, with nylon thread 67 x 45 cm. 26 3/8 x 17 3/4 in.

Hyacinthe Ouattara 1981 Présence (Presence), 2023 Reclaimed woven and knotted fabric, with nylon thread 80 x 50 cm. 31 1/2 x 19 3/4 in.

Hyacinthe Ouattara 1981 Initiation, 2023 Reclaimed woven and knotted fabric, with nylon thread 85 x 58 cm. 33 1/2 x 22 7/8 in.

€ 2,000.00

€ 2,500.00

€ 3,500.00

contact@ronewa.com +49 30 77 37 87 30